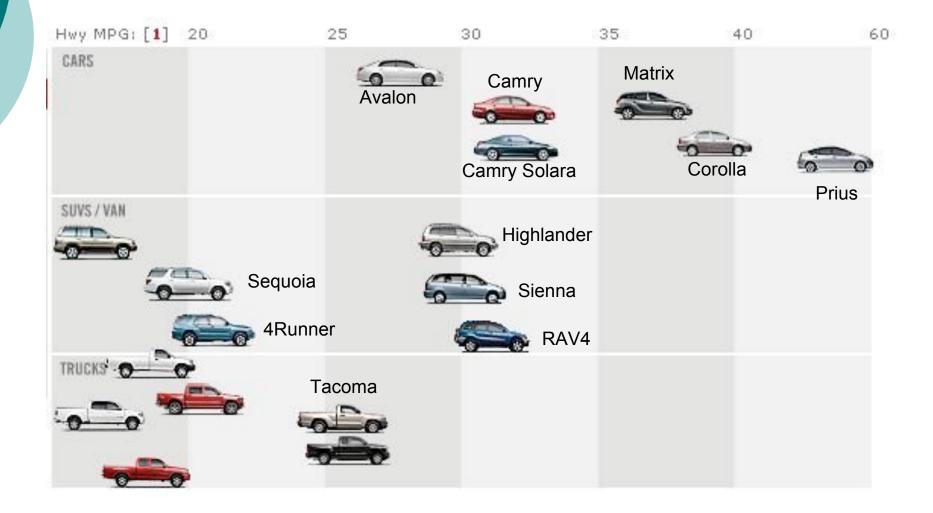

#### Toyota 2005 Models vs. MPG

### Other "Real" Hybrids for 2005:

Honda Civic Hybrid 48/47 mpg
Honda Insight 61/66 mpg

- small, 2-seater
- Ford Escape Hybrid 36/31 mpg

# More Hybrids Coming in 2006

- Toyota Highlander Hybrid 33/28 mpg (2006)
- o Nissan Altima Hybrid
  - To be built in Miss. or Tenn.
- Hyundai Accent Hybrid
  - Fall 2006