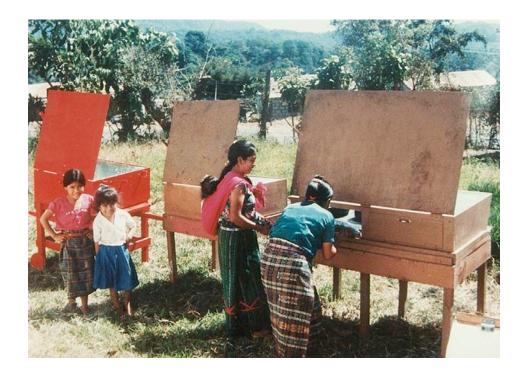

#### Underutilized Technology 1: Shiny Stuff for Solar Cookers

- Shiny materials are relatively new to the world
  - Aluminum foil
  - Metallized plastic film
- But now they are cheap and plentiful
  - Est. \$100 an acre
- Consequence: an underutilized solution waiting for cultural acceptance

# The Cookit: A Simple but Effective Solar Cooker

- Consumes no fuels, replaces wood
  - No loss of trees & habitat
  - Trees sequester carbon
  - No loss of soil and watershed
  - Wood is often in short supply now

# Two Billion People rely on Wood for daily cooking fuel