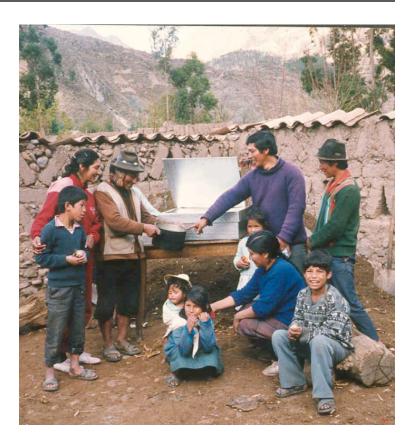

# The Cookit: A Simple but Effective Solar Cooker

- Consumes no fuels, replaces wood
  - No loss of trees & habitat
  - Trees sequester carbon
  - No loss of soil and watershed
  - Wood is often in short supply now

#### Reduces costs

- No fuel to purchase (many poor families spend 25% of their income on fuel)
- No fuel storage required
- No fuel transportation required
- Provides business opportunities
  - Making solar cookers
  - Preparing foods: bakeries, restaurants
  - Food processing: rice, honey etc.
  - Dying fabrics
  - Sterilizing instruments for doctors & vets