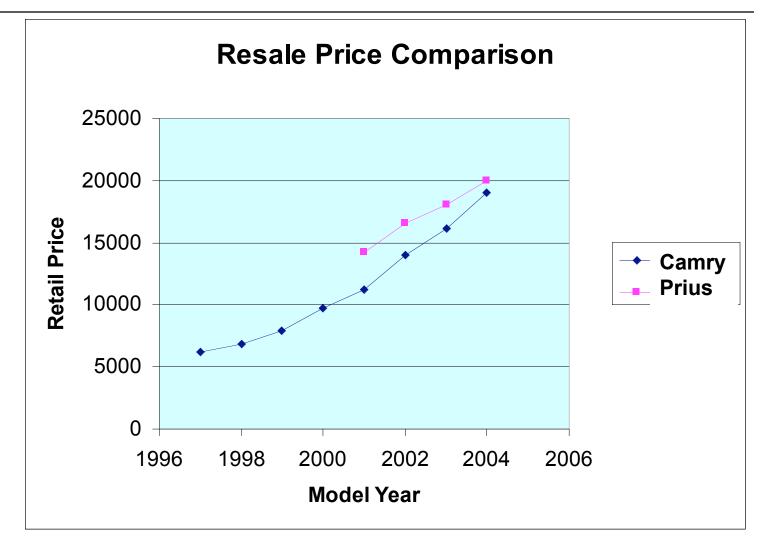

nsumption and emissions will vary depending on the specific vehicle configuration, how well the vehicle is maintained, and your driving habits. (See <u>methodology</u> for details.) Fuel cost is based on a national average fuel price of \$1.93 (as of June 21, 2004, from the Energy Information Administration).

### **My Experience with 2001 Prius**

#### • Purchased Aug. 2001 for \$21,040

- Waited 3 months (now available off the lot)
- No sales tax in Maryland; your state may differ
- Federal tax deduction \$1500; now \$2000
- Maintenance
  - Warranty covered most needs
    - Battery 8 yrs/100k miles
    - o Other 3 yrs/30k miles
  - Purchased new tires
  - One recall for vibration fix
  - Current mileage 56,000
  - Fuel economy: about 47 mpg average

#### Prius vs. Camry – Resale Prices



#### **Prius vs. Conventional Car Costs**

| Car Cost Comparison:           |             |          |
|--------------------------------|-------------|----------|
| Avg. price of gas per gallon   | \$1.60      |          |
| Miles driven                   | 56000       |          |
| mpg, car 1                     | 47          | 01 Prius |
| mpg, car 2                     | 26          | 01 Camry |
| Fuel Cost, car 1               | \$1,906.38  |          |
| Fuel Cost, car 2               | \$3,446.15  |          |
| Fuel Cost difference           | \$1,539.77  |          |
| Tax incentives, car 1          | \$1,500.00  |          |
| Tax incentives, car 2          | \$0.00      |          |
| New car price, car 1           | \$21,040.00 | 01 Prius |
| New car price, car 2           |