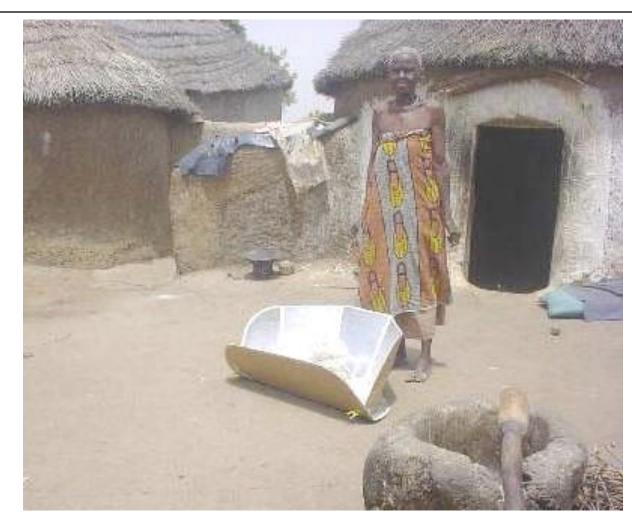

# The Cookit: A Simple but Effective Solar Cooker

- Consumes no fuels, replaces wood
  - No loss of trees & habitat
  - Trees sequester carbon
  - No loss of soil and watershed
  - Wood is often in short supply now

# Issues Limiting the Use of Solar Cooking

- Requires clear sky; on cloudy days some other fuel must be used
  - Appropriate for many regions such as India, China, and Saharan Africa

#### Lifestyle adjustments are required

- Change in timing of meals and work
- Hot food storage
- Cooking outside
- Home design
- Possible changes in taste of food