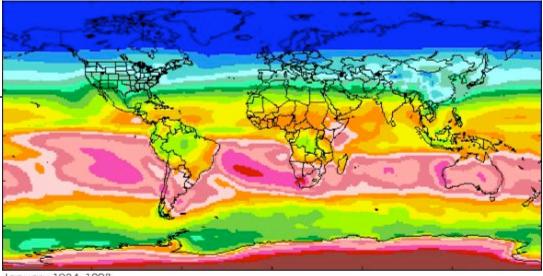

#### Insolation

#### January

April

January 1984-1993

Graphs show total solar power input in kWh/m²/day