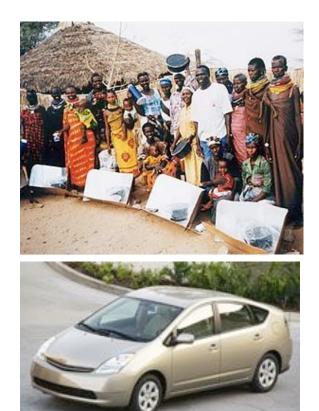

# Two Underutilized Technologies that are Ready Now

- Solar Cookers
  - Appropriate for underdeveloped countries
  - Especially in rural equatorial regions
- o Hybrid Cars
  - Appropriate for developed countries
  - especially in urban regions

#### Underutilized Technology 2: Hybrid Cars

#### Prius introduced in US in 2000

- Designed by Toyota ~ 1995
- Little or no marketing
- Federally-funded research in US stopped early 2001
- Demand rapidly increased when gasoline prices increased 2004
- Won a long list of auto awards
- US began promoting "hydrogen economy"
- US car companies began anti-hybrid propaganda ("Auto Alliance") 2005