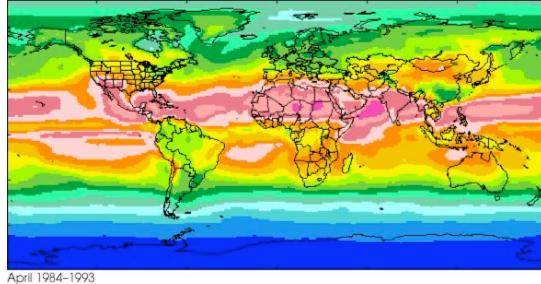

#### Insolation

#### January

April

January 1984-1993

Graphs show total solar power input in kWh/m²/day