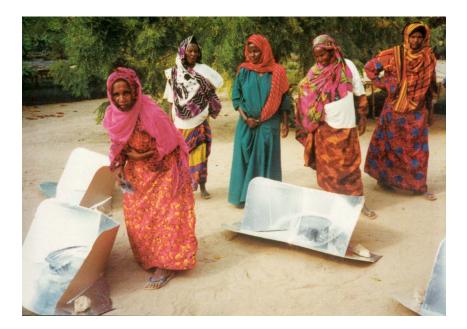

#### Underutilized Technology 1: Shiny Stuff for Solar Cookers

- Shiny materials are relatively new to the world
  - Aluminum foil
  - Metallized plastic film
- But now they are cheap and plentiful
  - Est. \$100 an acre
- Consequence: an underutilized solution waiting for cultural acceptance

# The Cookit: A Simple but Effective Solar Cooker

- Consumes no fuels, replaces wood
  - No loss of trees & habitat
  - Trees sequester carbon
  - No loss of soil and watershed
  - Wood is often in short supply now

# Two Billion People rely on Wood for daily cooking fuel

A quadruple tragedy: cooking smoke, malnutrition, child orphaned by AIDS, unused sun rays

Source: Smoke – the Killer in the Kitchen, H. Warwick & A. Doig, ITDG http://www.itdg.org/?id=smoke\_index

- Can sterilize water
   65 deg. C
- Can pasteurize milk
- Can cook highprotein legumes that require many hours to cook